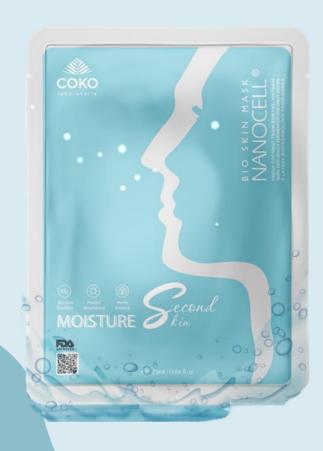

# **NANOCELL BIO-MASK**

### Uses to:

- Deeply moiturizes the skin, improve the oil secretion and dryness
- Stimulates metabolism and respiration of skin cell
- Regenerates and restores the epidermis restores damaged skin

•

# **Outstanding extract:**

- Aquaxyl: level up skin moisture, reduces water loss and improves skin surface moisture
- Cellactor: boosts respiration of skin cell, stimulates metabolism, regenerates and restore the epidermis
- Hyaluronic acid: effective anti-aging and moisturizing ingredient.