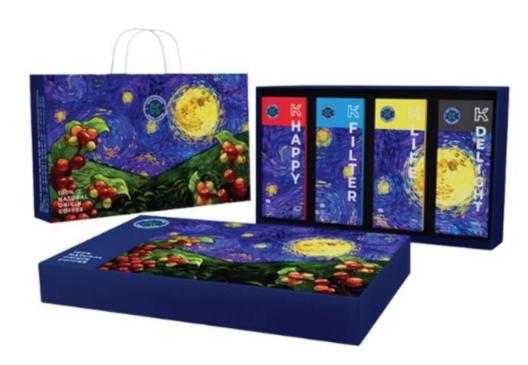

# HAPPY LIFE BOX

K Coffee presents a set of coffee gifts with luxurious and elegant design. This will be a great gift for relatives, family, friends & most importantly partners during the upcoming reunion festival.

Coffee set "Happy Life Box" includes 4 boxes in 1 big box

- K HAPPY: 1 box x 150 g

Filtered coffee products. For customers who love a cup of coffee with milk, light taste

- K FILTER: 1 box x 7 packs x 15 g

Paper filter coffee. The solution for a quick and convenient cup of filter coffee in just 30 seconds. Coffee for people who are busy, like to travel or are often on the go

- K LIFE: 1 box x 150 g

Filtered coffee for customers who love black coffee, Vietnamese coffee flavor

- K DELIGHT: 1 box x 15 sticks x 17 g

Instant coffee with milk. Bringing convenience to those who love milk coffee, the sweet, aromatic and fatty taste blends with the typical taste of Coffee.

1 set includes 4 inner boxes