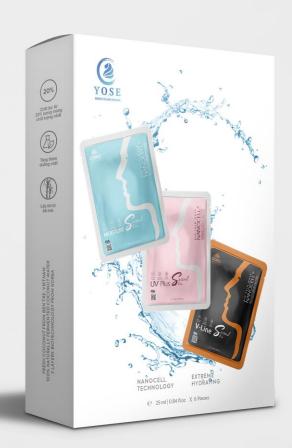

# Yose Bio Mask

Because everything starts at home

# Yose Bio Mask

- The upgrated version of the bio-mask uses 20% of the best coconut membranes extracted from each batch of fermentation. Along with biological Nano technology, the mask will bring nutrients to penetrate deeply into the skin. Therefore, nourishing the skin more effectively.
- The product is safe and benign which suitable for all sensitive skin in the process if laser treatment, and infection.