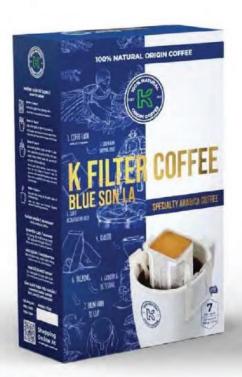

# K FILTER COFFEE

**BLUE SON LA** 

### 100% NATURAL ORIGIN COFFEE

#### K FILTER COFFEE - BLUE SON LA

K Filter Blue Son La **Specialty Arabica** Coffee is a breakthrou, product bringing you the full taste & advantages of tradition brewing with convenience for your modern life.

K Coffee launches a convenient version of K Filter Blue Son La coffee with "European Coffee style". It takes only 30 seconds for people who are busy at work, like to travel or often go on business trips. With compact, convenient, perfect designed inner, it is the perfect product for travel & absolutely safe for your health.