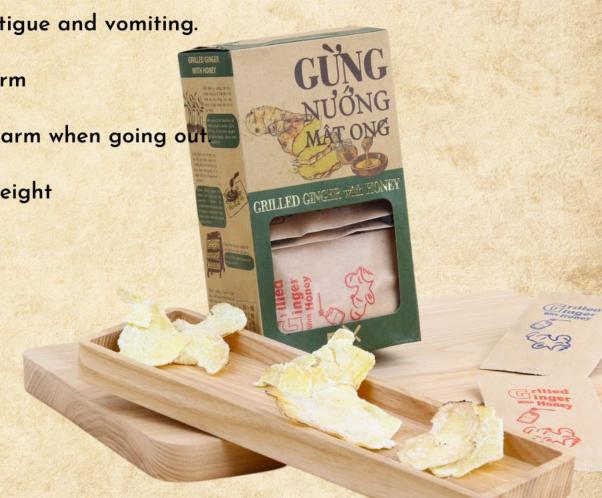

# **USES FOR:**

•Those who want to keep warm in an office which has the air-conditioner

•Those who want to reduce the feeling of car sick like fatigue and vomiting.

•Those who want to relieve cough and keep the body warm

•Those who are postpartum women want to keep body warm when going out

•Those who want some snacks but do not want to gain weight

•Those who want to drink tea with the accompaniment

# GENERAL INFORMATION:

1. Ingredients: ginger, honey, sugar

2. Package: 14 packs per box, approximates 80

gram