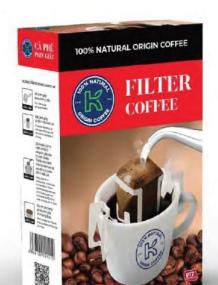

# **K FILTER**

**K FILTER 15 G** is a smart solution of a 30-second roasted & ground coffee for busy people or frequent travellers. With compact, convenient & perfect design for travelling, K FILTER has become a new trend for Coffeeholics.

#### INGREDIENTS

- √ 100% Arabica & Robusta coffee.
- √ UTZ material.
- ✓ **Guarantee 3 NOs**: No coloring matters No toxic smell No soybeans & corns added.
- √ Produced by BRC certified factory.

#### **PACKING**

√15 g/sachet \*7 sachets/box \*30 boxes/carton.

100% NATURAL ORIGIN COFFEE