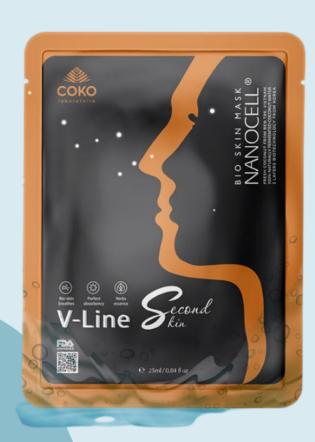

# V-LINE BIO-MASK

### **Uses to:**

- Regenerate skin cell
- Provide collagen and nutrients to nourish the skin
- Improve signs of age: wrinkles, dark spots,...

# **Outstanding extract:**

- Collagen peptide: extracted from seaweed penetrates deeply into the skin to create smoothness, and firmness
- Platinum Ginsenoside: eliminates free original cell to regenerate skin cell.
- AP organic bud extract: protects and regenerate skin