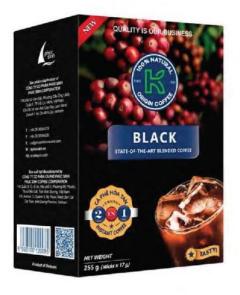

# K BLACK 2 IN 1

#### WAKING UP YOUR SENSE

Sometimes in your busy life, you need a moment of silence to think & compose the masterpieces of your life, why not try **K BLACK 2 IN 1**? Our recipe brings out the strong, bitter taste of medium-dark roasted coffee to waken up your sense.

#### INGREDIENT

- √ Instant coffee, sugar.
- √ Guarantee: No soybeans & corns added.
- ✓ Produced by BRC certified factory.

#### PACKING

- ✓ Box 255 G 17 g/stick \* 15 sticks / bag \* 24 bags / carton.
- ✓ Strong, firm & luxury packing design.

100% NATURAL ORIGIN COFFEE