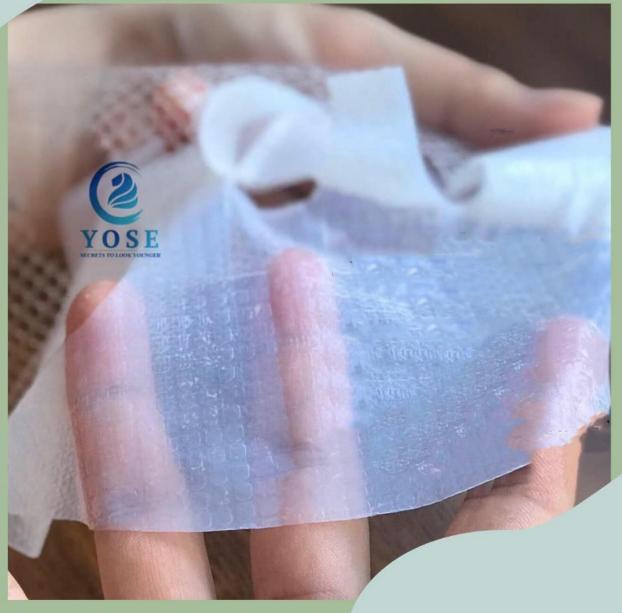

# Yose Bio Mask

- The upgrated version of the bio-mask uses 20% of the best coconut membranes extracted from each batch of fermentation. Along with biological Nano technology, the mask will bring nutrients to penetrate deeply into the skin. Therefore, nourishing the skin more effectively.
- The product is safe and benign which suitable for all sensitive skin in the process if laser treatment, and infection.