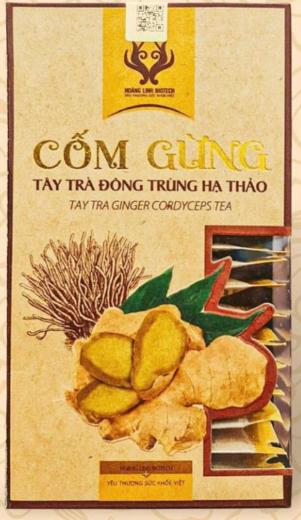

# **GINGER CORDYCEPS TEA**

•Ingredients: 50% Tây Trà Ginger, 10% Cordyceps mushroom biomass, 1% turmeric powder

•Uses to: Support to strengthen the body's resistance, relieve colds, coughs, sore throats, and improve health.

•Uses for: all of ages

•How to use: Use directly or use with hot tea

•Net weight: 100g/box

•Store in a cool and dry place, avoid direct sunlight, cover after use.

•Expired date on the package.