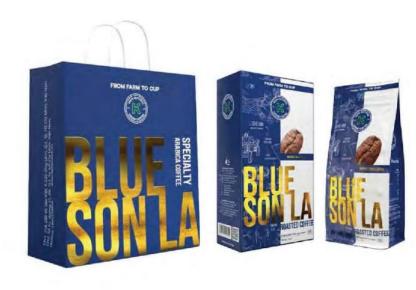

# K FILTER COFFEE

**BLUE SON LA** 

# BLUE SON LA SPECIALTY ARABICA COFFEE

BLUE SON LA belongs in K coffee's Premium Roasted Segment. Planted on Son La highland, it holds a signature chocolate note from the first sip, follow by the sweetness aftertaste of honey & natural wild orange, accompanied by the gentle scent of North-West forest. BLUE SON LA is produced by the most modern coffee processing factory in the world in Son La, Vietnam.

#### INGREDIENTS

- √ 100% Specialty Arabica Coffee.
- √ UTZ material.
- √ Guarantee 3 NOs: No coloring matters No toxic smell No soybeans & corns added.
- √ Produced by BRC certified factory.

#### PACKING

- √ 454 g / bag \* 12 bags / carton.
- √ Premium packaging with luxury outer box & kraft bag.

100% NATURAL ORIGIN COFFEE

100% NATURAL ORIGIN COFFEE