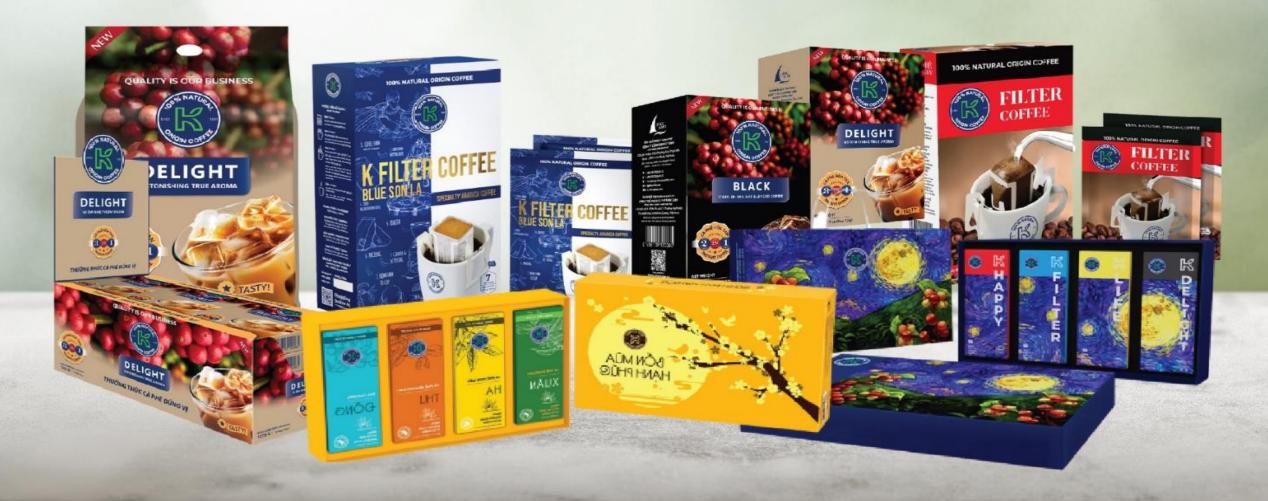

### COFFEE

### IN VIETNAM

Phuc Sinh is a leading group manufacturing, Exporting & Trading Coffee in Vietnam with its annual turnover more than 6,000 billion.

Phuc Sinh has a closed manufacture process from farm to factory which provides international & domestic consumers the same quality (one quality) of Coffee from the sustainable development of farmers meeting the increasing demands of the market.

K COFFEE brings customers "100% Natural Origin Coffee".