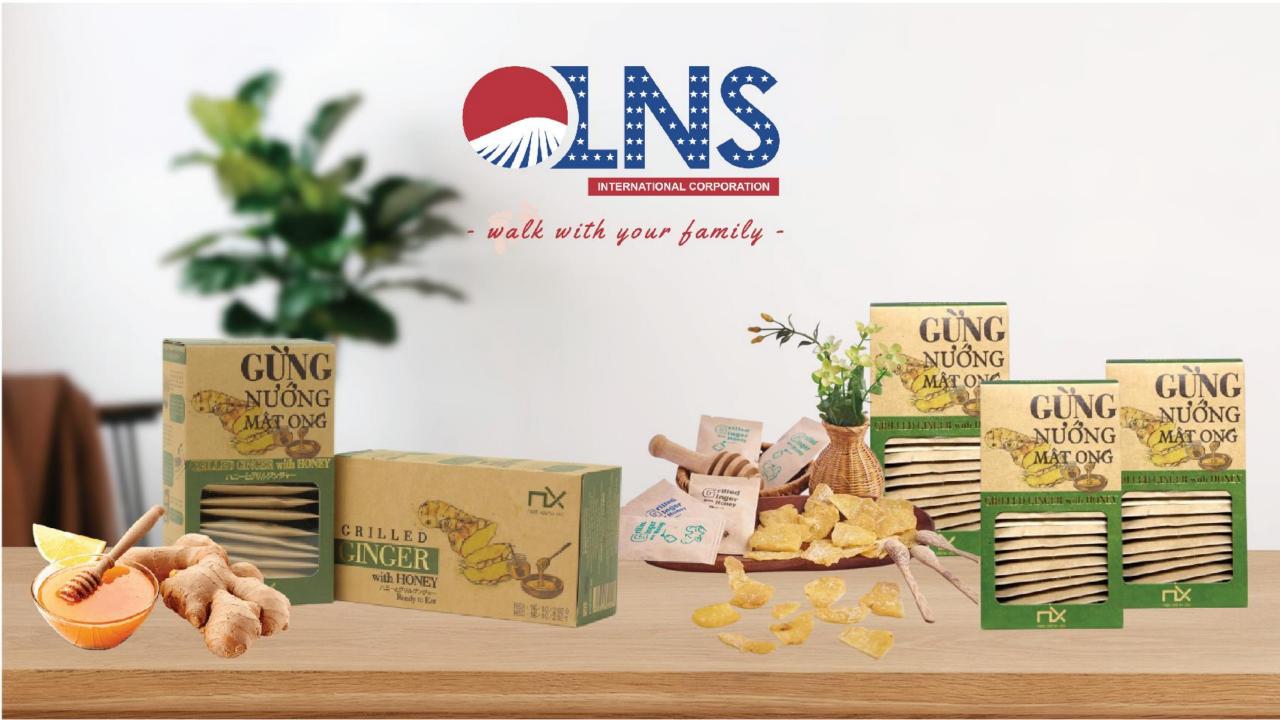

# THE ORIGIN OF IDEA:

- 1. Pho broth
- 2. Digestive prescription
- 3. Honey for limiting sugar

# QUY TRÌNH SẢN XUẤT

### CHOOSE INGREDIENT

Nam Xanh choose the most quality gingers with fresh yellow and have round veins.

#### PROCESSING

- 1. Wash ginger and peel with a spoon
- 2. Cut into thinly slice and boil to reduce spicy
- 3. Let ginger slices to be dry
- 4. Drying to remove moisture, fungus and bacteria
- 5. Mix ginger slices with honey and leave them overnight
- 6. Bake slices
- 7. Packing

### FINAL PRODUCT

- Ginger slices have a mild sweet taste and a natural aroma
- 2. The grilled ginger fibrous have an aroma
- 3. Ginger slices have a mild spicy taste