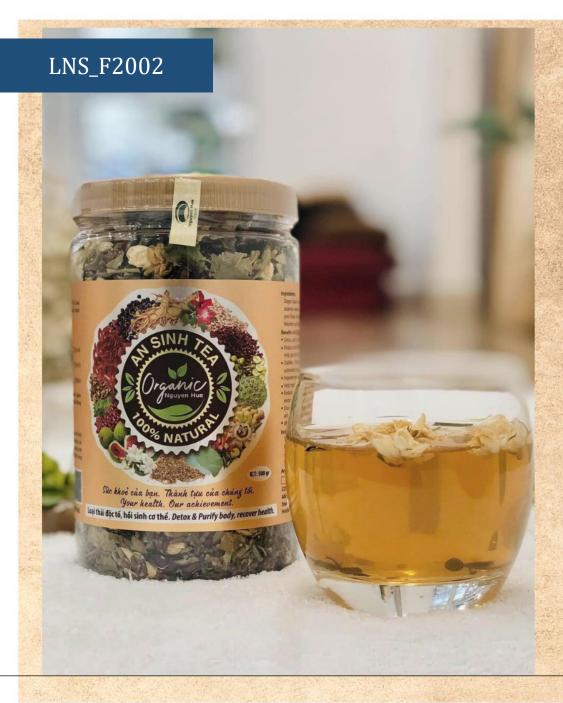

ect set of products.

#### **INGREDIENTS**

- √ 100% Specialty Arabica Coffee.
- √ UTZ material.
- √ Produced by BRC certified factory.

100% NATURAL ORIGIN COFFEE

#### PACKING

√ 454 g / box \* 12 boxes / carton.

# CÀ PHÊ K-HO2 500G -CÀ PHÊ RANG XAY NGUYÊN CHẤT



100%

ORIGIN

#### INGREDIENTS:

100% Arabica & Robusta.

#### **COFFEE TASTE:**

Strong bitter, mild sour, sweet aftertaste for those with Italian-style coffee taste. Especially for strong taste, men like iced black coffee.

K - HO2 pure roasted coffee is blended from 100% Robusta and Arabica beans, bringing a rich flavor, a little sour, aromatic and mildly sweet.

Just click on the lips as if all senses are strongly aroused, gathering all the purest, purest things that nature gives to each coffee gift every time you enjoy.



# AN SINH TEA

•500 gram per box

# Ingredients:

- ·Red Rice
- ·Green black beans heart
- Kidney bean
- ·Sesame
- Abelmoschus sagittifolius
- ·Coix lacryma-jobi
- · Figs
- ·Pasiflora foetida
- · Jasmines

- •Styphnolobium japonicum
- ·Stevia rebaudiana
- ·Lotus
- ·Semen Casiae
- ·Celastrus Hindsii
- ·Plumbago zeylanica

## LNS\_F2002









# AN SINH TEA

### Uses to:

- Drink tea everyday to support:
- Purification that eliminate toxins, revitalize the body
- Reduce body fat and bad cholesterol (LDL) to lose weight
- Glow skin, reduce acne, support to sleep well and eyes.
- Stabilize blood pressure, relieve migraine, reduce stress and fatigue, improve autonomic nervous system.
- Reduce the risk of heart, lung, liver, kidney disease, and against osteoporosis, and help restore digestiv