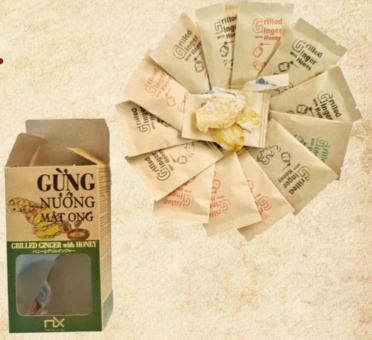

# GENERAL INFORMATION:

1. Ingredients: ginger, honey, sugar

2. Package: 14 packs per box, approximates 80

gram

#### Instruction to use:

1. Recommend to use 1-2 packs per day

2. Should use in the morning

3. Eat directly or drink with a cup of tea.

Tiêu chuẩn sản xuất

ISO 22000: 2018