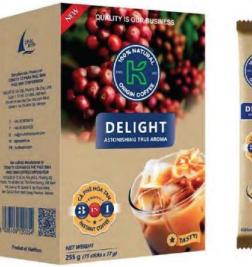

# K DELIGHT 3 IN 1

#### **DELICATE TASTE**

K DELIGHT 3 IN 1 serves an ideal combination of strong Vietnamese coffee taste, rich aroma & sweet taste of creamer in one mug. Why not putting K DELIGHT in your everyday-bag, in your drawer at work or in your luggage for a instant & tasty coffee break?