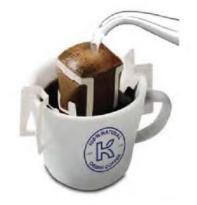

#### K FILTER COFFEE - BLUE SON LA

K Filter Blue Son La **Specialty Arabica** Coffee is a breakthrou, product bringing you the full taste & advantages of tradition brewing with convenience for your modern life.

K Coffee launches a convenient version of K Filter Blue Son La coffee with "European Coffee style". It takes only 30 seconds for people who are busy at work, like to travel or often go on business trips. With compact, convenient, perfect designed inner, it is the perfect product for travel & absolutely safe for your health.

# **K FILTER**

**K FILTER 15 G** is a smart solution of a 30-second roasted & ground coffee for busy people or frequent travellers. With compact, convenient & perfect design for travelling, K FILTER has become a new trend for Coffeeholics.