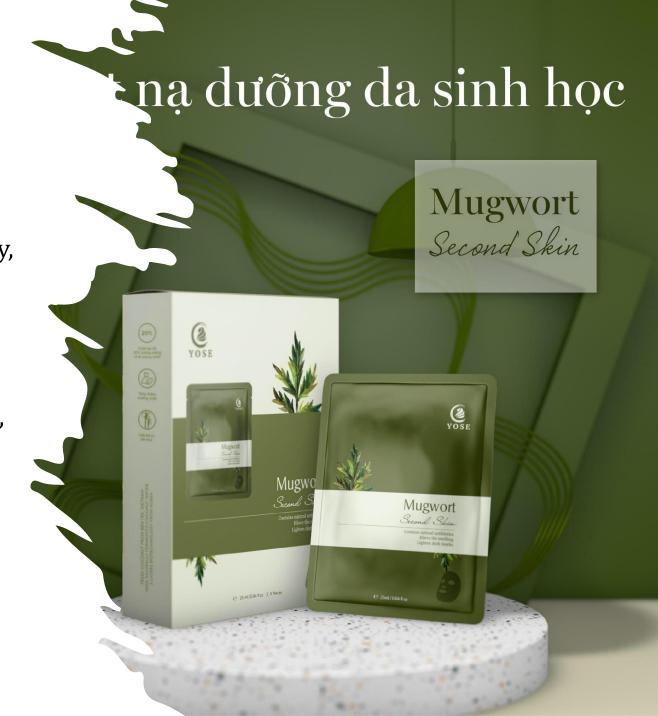

# MUGWORT SECOND SKIN MASK

- Fermented from fresh coconut water with apple yeast from 15 20 days to create an amorphous mesh that is bringing nutrients deep into the skin
- Extracted from 100% of Mugwort without water
- How to apply: wash your face, unseal the mask bag, put the mask sheet on the middle 60 minutes (do not need to rinse your face). You can leave the mask sheet overnight and rinse in the morning.

### **Uses to:**

- Reduce acne, hydrate the skin
- Cineol ingredient helps support anti-inflammatory, antibacterial and analgesic effects

# **Outstanding extract:**

- Mugwort extract: rich in vitamins and minerals, supports anti-inflammatory, antibacterial, analgesic, anti-aging and antioxidant
- Hyaluronic acid: effective anti-aging and moisturizing
- Collagen Peptide, aloe vera extract, broccoli: support cell regeneration, natural healthy glow skin
- Apply for sensitive skin and skin treatment