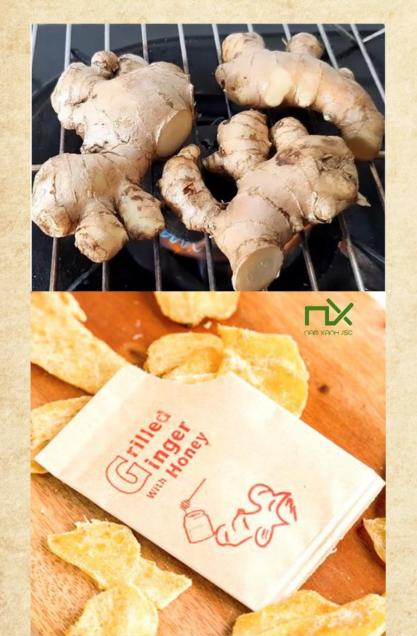

### CHOOSE INGREDIENT

Nam Xanh choose the most quality gingers with fresh yellow and have round veins.

#### PROCESSING

- 1. Wash ginger and peel with a spoon
- 2. Cut into thinly slice and boil to reduce spicy
- 3. Let ginger slices to be dry
- 4. Drying to remove moisture, fungus and bacteria
- 5. Mix ginger slices with honey and leave them overnight
- 6. Bake slices
- 7. Packing