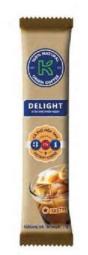

# K DELIGHT 3 IN 1

#### **DELICATE TASTE**

K DELIGHT 3 IN 1 serves an ideal combination of strong Vietnamese coffee taste, rich aroma & sweet taste of creamer in one mug. Why not putting K DELIGHT in your everyday-bag, in your drawer at work or in your luggage for a instant & tasty coffee break?