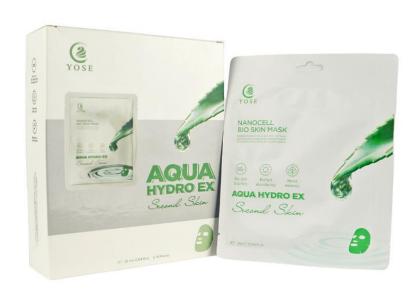

# AQUA HYDRO EX SECOND SKIN MASK

- Applying bio-technology, nano technology with a modern production system of Korean manufacture, Aqua hydro ex second skin is a extraction of fermenting fresh coconut water to create a benignant bio cell that focuses on different skin concerns.
- The quality ingredient like HA help the skin cool down, replenish nutrients for healthy skin. Especially, the protein structure is similar with human skin up to 98%, cool the natural temperature of skin 8-12 Celsius.

# <u>Uses to</u>: Moisturize skin, antiseptic, anti-inflammatory, slow the aging process, relieve irritated skin, make

<u>Ingredients</u>: Sodium Hyaluronate, Aloe Vera extract, Chamomilla extract

Apply for all skin types

# **Outstanding Extract:**

- Aloe Vera extract adheres tightly to the skin that allows you comfortably moving when wearing the mask
- Hyaluronic Acid: effective anti-aging and moisturizing
- Collagen peptide, Aloe Vera Extract, broccoli: promotes cell regeneration, natural healthy glow skin
- Acts on sensitive skin and skin treatment
- Store at room temperature, keep in the fridge 10-15 minutes before using to have the best experience.