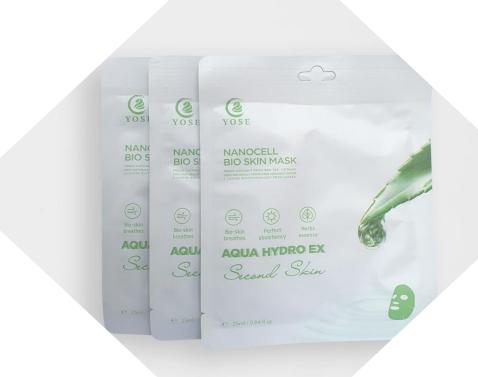

# AQUA HYDRO EX SECOND SKIN MASK

- Applying bio-technology, nano technology with a modern production system of Korean manufacture, Aqua hydro ex second skin is a extraction of fermenting fresh coconut water to create a benignant bio cell that focuses on different skin concerns.
- The quality ingredient like HA help the skin cool down, replenish nutrients for healthy skin. Especially, the protein structure is similar with human skin up to 98%, cool the natural temperature of skin 8-12 Celsius.

# <u>Uses to</u>: Moisturize skin, antiseptic, anti-inflammatory, slow the aging process, relieve irritated skin, make

<u>Ingredients</u>: Sodium Hyaluronate, Aloe Vera extract, Chamomilla extract

Apply for all skin types

# **Outstanding Extract:**

- Aloe Vera extract adheres tightly to the skin that allows you comfortably moving when wearing the mask
- Hyaluronic Acid: effective anti-aging and moisturizing
- Collagen peptide, Aloe Vera Extract, broccoli: promotes cell regeneration, natural healthy glow skin
- Acts on sensitive skin and skin treatment
- Store at room temperature, keep in the fridge 10-15 minutes before using to have the best experience.