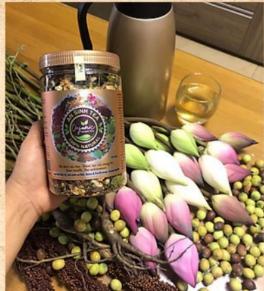

# AN SINH TEA

•500 gram per box

# Ingredients:

- ·Red Rice
- ·Green black beans heart
- Kidney bean
- ·Sesame
- Abelmoschus sagittifolius
- ·Coix lacryma-jobi
- · Figs
- ·Pasiflora foetida
- · Jasmines

- •Styphnolobium japonicum
- ·Stevia rebaudiana
- ·Lotus
- ·Semen Casiae
- ·Celastrus Hindsii
- ·Plumbago zeylanica