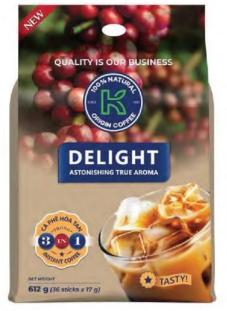

# K DELIGHT 3 IN 1

#### **DELICATE TASTE**

100% NATURAL ORIGIN COFFEE

K DELIGHT 3 IN 1 serves an ideal combination of strong Vietnamese coffee taste, rich aroma & sweet taste of creamer in one mug. Why not putting K DELIGHT in your everyday-bag, in your drawer at work or in your luggage for an instant & tasty coffee break?

#### **PACKING**

- √ 612G 17 g/stick \* 36 sticks/bag \* 12 bags/carton.
- √ Strong, firm & luxury packing design.