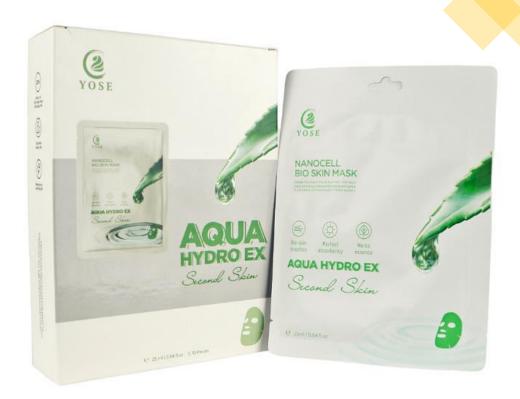

# AQUA HYDRO EX SECOND SKIN MASK

- Applying bio-technology, nano technology with a modern production system of Korean manufacture, Aqua hydro ex second skin is a extraction of fermenting fresh coconut water to create a benignant bio cell that focuses on different skin concerns.
- The quality ingredient like HA help the skin cool down, replenish nutrients for healthy skin. Especially, the protein structure is similar with human skin up to 98%, cool the natural temperature of skin 8-12 Celsius.

# <u>Uses to</u>: Moisturize skin, antiseptic, anti-inflammatory, slow the aging process, relieve irritated skin, make

<u>Ingredients</u>: Sodium Hyaluronate, Aloe Vera extract, Chamomilla extract

Apply for all skin types

# **Outstanding Extract:**

- Aloe Vera extract adheres tightly to the skin that allows you comfortably moving when wearing the mask
- Hyaluronic Acid: effective anti-aging and moisturizing
- Collagen peptide, Aloe Vera Extract, broccoli: promotes cell regeneration, natural healthy glow skin
- Acts on sensitive skin and skin treatment
- Store at room temperature, keep in the fridge 10-15 minutes before using to have the best experience.