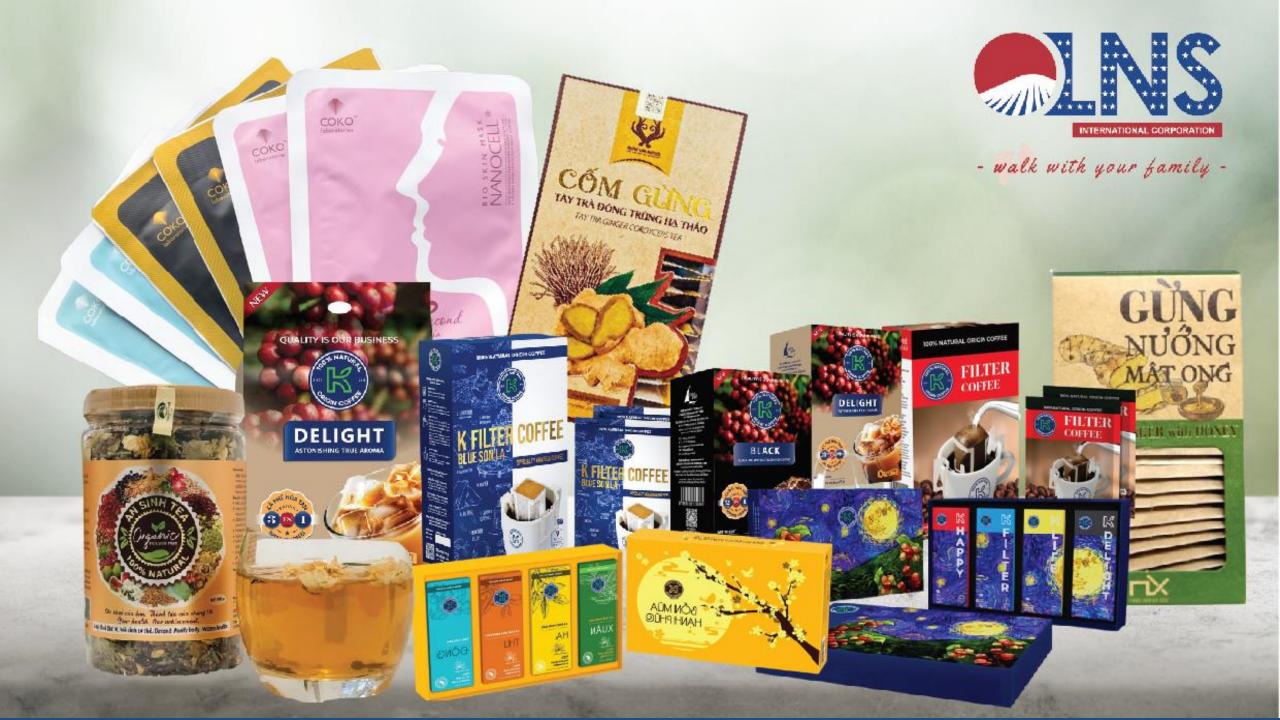

# THE ORIGIN OF IDEA:





- 1. Pho broth
- 2. Digestive prescription
- 3. Honey for limiting sugar



# QUY TRÌNH SẢN XUẤT

### CHOOSE INGREDIENT

Nam Xanh choose the most quality gingers with fresh yellow and have round veins.

#### PROCESSING

- 1. Wash ginger and peel with a spoon
- 2. Cut into thinly slice and boil to reduce spicy
- 3. Let ginger slices to be dry
- 4. Drying to remove moisture, fungus and bacteria
- 5. Mix ginger slices with honey and leave them overnight
- 6. Bake slices
- 7. Packing







### FINAL PRODUCT

- Ginger slices have a mild sweet taste and a natural aroma
- 2. The grilled ginger fibrous have an aroma
- 3. Ginger slices have a mild spicy taste





# **USES FOR:**

•Those who want to keep warm in an office which has the air-conditioner

•Those who wan