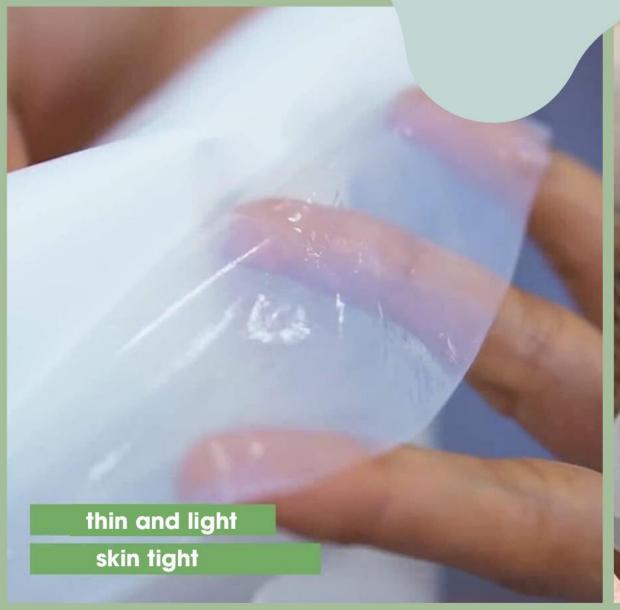

# MUGWORT SECOND SKIN MASK

- Fermented from fresh coconut water with apple yeast from 15 20 days to create an amorphous mesh that is bringing nutrients deep into the skin
- Extracted from 100% of Mugwort without water
- How to apply: wash your face, unseal the mask bag, put the mask sheet on the middle 60 minutes (do not need to rinse your face). You can leave the mask sheet overnight and rinse in the morning.

# AQUA HYDRO EX SECOND SKIN MASK

- Applying bio-technology, nano technology with a modern production system of Korean manufacture, Aqua hydro ex second skin is a extraction of fermenting fresh coconut water to create a benignant bio cell that focuses on different skin concerns.
- The quality ingredient like HA help the skin cool down, replenish nutrients for healthy skin. Especially, the protein structure is similar with human skin up to 98%, cool the natural temperature of skin 8-12 Celsius.