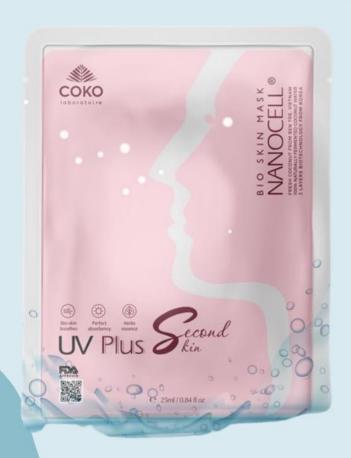

# NANOCELL BIO-MASK

### Uses to:

Brighten skin, remove freckles Improve dark spots caused by acne Safely and effectively brighten skin.

# **Outstanding Extract:**

Niacinamide 5%: stimulates the activity of skin cell and increases blood circulation, making the healthy glow skin Chamoplex: effectively against skin irritation Alpaflor-Gigawhite: has whitening effect