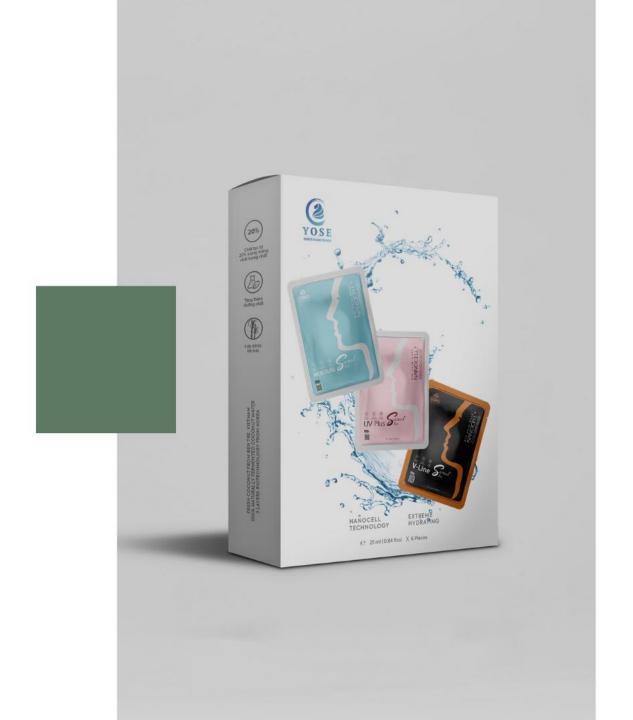

# Yose Bio Mask

Because everything starts at home

# Yose Bio Mask

- The upgrated version of the bio-mask uses 20% of the best coconut membranes extracted from each batch of fermentation. Along with biological Nano technology, the mask will bring nutrients to penetrate deeply into the skin. Therefore, nourishing the skin more effectively.
- The product is safe and benign which suitable for all sensitive skin in the process if laser treatment, and infection.