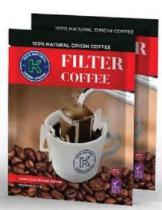

#### K FILTER COFFEE - BLUE SON LA

K Filter Blue Son La **Specialty Arabica** Coffee is a breakthrou, product bringing you the full taste & advantages of tradition brewing with convenience for your modern life.

K Coffee launches a convenient version of K Filter Blue Son La coffee with "European Coffee style". It takes only 30 seconds for people who are busy at work, like to travel or often go on business trips. With compact, convenient, perfect designed inner, it is the perfect product for travel & absolutely safe for your health.

#### **INGREDIENTS**

- √ 100% Specialty Arabica Coffee.
- √ UTZ material.
- √ Guarantee 3 NOs: No coloring matters No toxic smell No soybeans & corns added.
- √ Produced by BRC certified factory.

#### PACKING

- √15 g/sachet \*7 sachets/box \*22 boxes/carton.
- √ 15 g/sachet \* 12 sachets / box \* 24 boxes / carton.